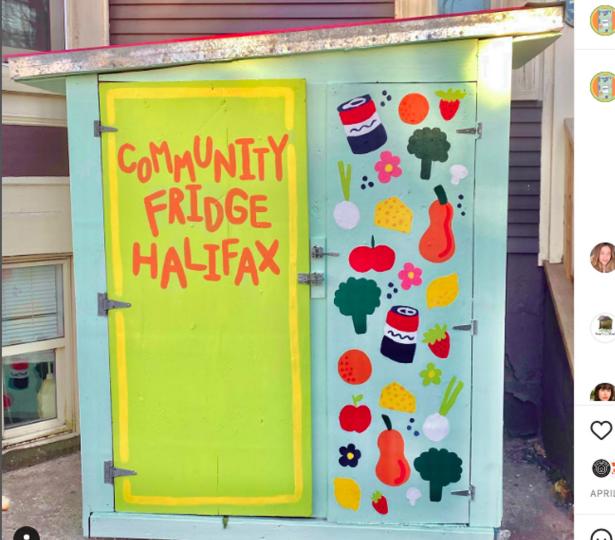

#### communityfridgehfx • Following

**communityfridgehfx** We are so excited to share that the community fridge has been painted!! Thank you so much to @eelisabethstudio and her lovely volunteers for taking the time to do such an incredible job creating this work of art! We hope that it brings a smile to everyone who visits the fridge **VVV** 